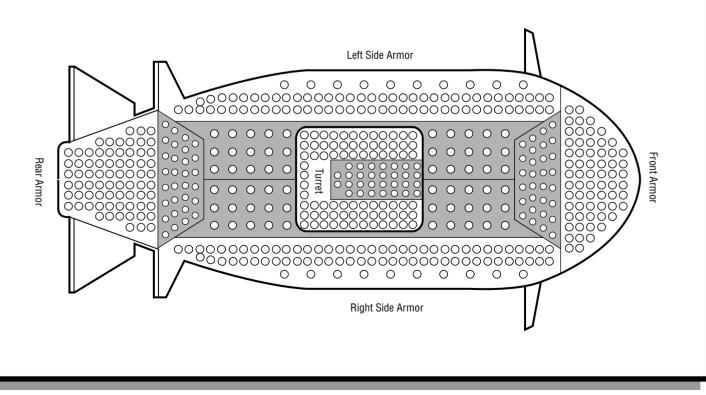

| Unit Type:                     |       |                 |                 | Driving Skill:   |      |       |
|--------------------------------|-------|-----------------|-----------------|------------------|------|-------|
| Movement Type:                 |       | Cruising<br>MP: | Flanking<br>MP: | Gunnery Skill:   |      |       |
| Tonnage:                       |       |                 |                 | Weapons and Ammo | Turn | Depth |
| Engine Rating: Tonnage:        |       | Fusion          | I.C.E.          |                  | 1    |       |
| Control Tonnage: Lift/Diving E |       | Equipment       | t:              |                  | 2    |       |
| Power Amplifier: Heat Sinks:   |       | S:              |                 |                  | 3    |       |
| Internal Structure:            |       |                 |                 | 4                |      |       |
| Turret:                        |       |                 |                 | 5                |      |       |
| Armor tons: Armor poi          |       | ints:           |                 |                  | 6    |       |
|                                |       |                 |                 | 7                |      |       |
| Front:                         |       |                 |                 |                  | 8    |       |
|                                |       |                 | 9               |                  |      |       |
| Left/Right side:               |       |                 |                 | 10               |      |       |
| Rear:                          | Rear: |                 |                 |                  | 11   |       |
|                                |       |                 |                 |                  | 12   |       |
| Turret:                        |       |                 |                 |                  | 13   |       |
|                                |       |                 |                 |                  | 14   |       |